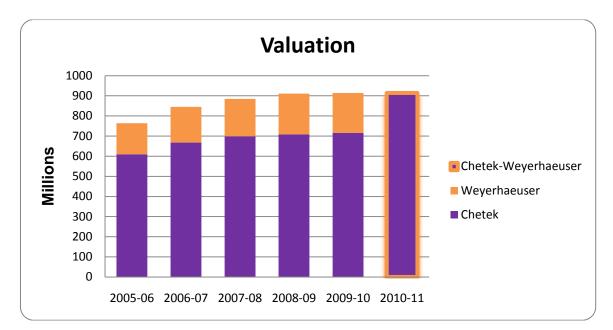

| FOOD SERVICE FUND (FUND 50)                             | Audited<br>2008-2009   | Unaudited<br>2009-2010 | Budget<br>2010-2011 |
|---------------------------------------------------------|------------------------|------------------------|---------------------|
| 900 000 Beginning Fund Balance                          | 5401                   | 4143                   |                     |
| 992 000 Residual Equity Transfers Out (Account 991 000) | 0                      | 0                      |                     |
| 900 000 ENDING FUND BALANCE                             | 4,143                  | 20,902                 |                     |
| TOTAL REVENUES & OTHER FINANCING SOURCES                | 401,441                | 432,571                |                     |
| 200 000 Support Services                                | 402,699                | 415,812                |                     |
| 400 000 Non-Program Transactions                        | 0                      | 0                      |                     |
| TOTAL EXPENDITURES & OTHER FINANCING USES               | 402,699                | 415,812                |                     |
| COMMUNITY SERVICE FUND (FUND 80)                        | Unaudited<br>2008-2009 | Budget<br>2009-2010    |                     |
| 900 000 Beginning Fund Balance                          | 19,299                 | 38,728                 |                     |
| 992 000 Residual Equity Transfers Out (Account 991 000) | 0                      | 0                      |                     |
| 900 000 ENDING FUND BALANCE                             | 38,728                 | 56,134                 |                     |
| TOTAL REVENUES & OTHER FINANCING SOURCES                | 208,656                | 292,349                |                     |
| 100 000 Instruction                                     | 0                      | 0                      |                     |
| 200 000 Support Services                                | 0                      | 0                      |                     |
| 300 000 Community Services                              | 189,227                | 274,943                |                     |
| 400 000 Non-Program Transactions                        | 0                      | 0                      |                     |
| TOTAL EXPENDITURES & OTHER FINANCING USES               | 189,227                | 274,943                |                     |
| PACKAGE & COOPERATIVE PROGRAM FUND (FUND 90)            | Unaudited<br>2008-2009 | Budget<br>2009-2010    |                     |
| 900 000 Beginning Fund Balance                          | 0                      | 0                      |                     |
| 900 000 ENDING FUND BALANCE                             | 0                      | 0                      |                     |
| TOTAL REVENUES & OTHER FINANCING SOURCES                | 0                      | 0                      |                     |
| 100 000 Instruction                                     | 0                      | 0                      |                     |
| 200 000 Support Services                                | 0                      | 0                      |                     |
| 400 000 Non-Program Transactions                        | 0                      | 0                      |                     |
| TOTAL EXPENDITURES & OTHER FINANCING USES               | 0                      | 0                      |                     |
|                                                         |                        |                        |                     |