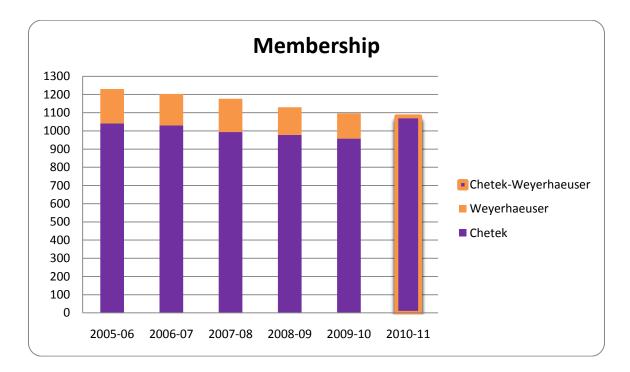

| WEYERHAEUSER BUDGET ADOPTION 2010-2011        |                      |                        |                     |  |
|-----------------------------------------------|----------------------|------------------------|---------------------|--|
| GENERAL FUND (FUND 10)                        | Audited<br>2008-2009 | Unaudited<br>2009-2010 | Budget<br>2010-2011 |  |
| Federal Sources                               |                      |                        |                     |  |
| 710 Transit of Aids                           | 45,181               | 17,844                 |                     |  |
| 720 Impact Aid                                | 0                    | 0                      |                     |  |
| 730 DPI Special Project Grants                | 7,009                | 0                      |                     |  |
| 750 IASA Grants                               | 81,147               | 120,540                |                     |  |
| 760 J TPA                                     | 0                    | 0                      |                     |  |
| 770 Other Federal Revenue Through Local Units | 0                    | 0                      |                     |  |
| 780 Other Federal Revenue Through State       | 0                    | 0                      |                     |  |
| 790 Other Federal Revenue - Direct            | 7,507                | 7,645                  |                     |  |
| Subtotal Federal Sources                      | 140,844              | 146,029                |                     |  |
| Other Financing Sources                       |                      |                        |                     |  |
| 850 Reorganization Settlement                 | 0                    | 0                      |                     |  |
| 860 Compensation, Fixed Assets                | 3,416                | 1,846                  |                     |  |
| 870 Long-Term Obligations                     | 0                    | 0                      |                     |  |
| 890 Miscellaneous                             | 0                    | 0                      |                     |  |
| Subtotal Other Financing Sources              | 3,416                | 1,846                  |                     |  |
| Other Revenues                                |                      |                        |                     |  |
| 960 Adjustments                               | 0                    | 0                      |                     |  |
| 970 Refund of Disbursement                    | 9,187                | 11,051                 |                     |  |
| 980 Medical Service Reimbursement             | 0                    | 0                      |                     |  |
| 990 Miscellaneous                             | 3,174                | 2,412                  |                     |  |
| Subtotal Other Revenues                       | 12,361               | 13,463                 |                     |  |
| TOTAL REVENUES & OTHER FINANCING SOURCES      | 2,838,172            | 2,919,519              |                     |  |
| EXPENDITURES & OTHER FINANCING USES           |                      |                        |                     |  |
| Instruction                                   |                      |                        |                     |  |
| 110 000 Undifferentiated Curriculum           | 554,612              | 472,661                |                     |  |
| 120 000 Regular Curriculum                    | 485,130              | 517,906                |                     |  |
| 130 000 Vocational Curriculum                 | 140,228.             | 137,351                |                     |  |
| 140 000 Physical Curriculum                   | 57,892               | 60,149                 |                     |  |
| 160 000 Co-Curricular Activities              | 54,552               | 54,328                 |                     |  |
| 170 000 Other Special Needs                   | 8,933                | 9,376                  |                     |  |
| Subtotal Instruction                          | 1,301,348            | 1,251,770              |                     |  |
| Support Sources                               |                      |                        |                     |  |
| 210 000 Pupil Services                        | 39,583               | 41,084                 |                     |  |
| 220 000 Instructional Staff Services          | 113,963              | 119,102                |                     |  |
| 230 000 General Administration                | 203,450              | 92,113                 |                     |  |
| 240 000 School Building Administration        | 24,463               | 106,384                |                     |  |
| 250 000 Business Administration               | 460,033              | 433,836                |                     |  |
| 260 000 Central Services                      | 76,517               | 45,552                 |                     |  |
| 270 000 Insurance & Judgments                 | 37,317               | 35,591                 |                     |  |
| 280 000 Debt Services                         | 21,218               | 12,231                 |                     |  |
| 290 000 Other Support Services                | 1,368                | 58,501                 |                     |  |
| Subtotal Support Sources                      | 977,914              | 944,394                |                     |  |