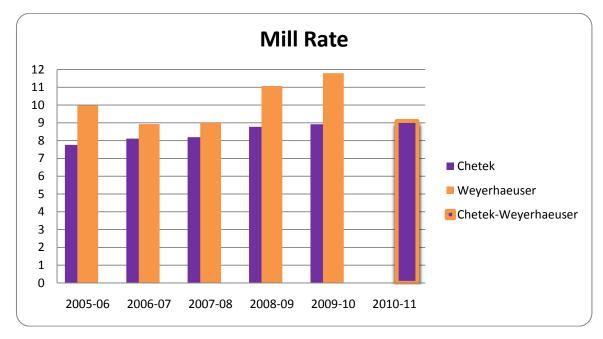

The second question speaks to the tax impact. The tax rate (reduction) for Weyerhaeuser taxpayers will decrease from 11.79 to 9.10 per \$1000 of property value. The Chetek taxpayer will see less of a tax increase the originally projected. We had projected an increase of \$9.40 per \$1000 of assessed property value and we are proposing a tax rate of \$9.10 per \$1000 of assessed property value. Due to the decrease in proposed tax rate, the Board of Education is not using consolidation incentive money to lower this rate.

| FOOD SERVICE FUND (FUND 50)                             | Audited<br>2008-2009   | Unaudited<br>2009-2010 | Budget<br>2010-2011 |
|---------------------------------------------------------|------------------------|------------------------|---------------------|
| 900 000 Beginning Fund Balance                          | 5401                   | 4143                   |                     |
| 992 000 Residual Equity Transfers Out (Account 991 000) | 0                      | 0                      |                     |
| 900 000 ENDING FUND BALANCE                             | 4,143                  | 20,902                 |                     |
| TOTAL REVENUES & OTHER FINANCING SOURCES                | 401,441                | 432,571                |                     |
| 200 000 Support Services                                | 402,699                | 415,812                |                     |
| 400 000 Non-Program Transactions                        | 0                      | 0                      |                     |
| TOTAL EXPENDITURES & OTHER FINANCING USES               | 402,699                | 415,812                |                     |
| COMMUNITY SERVICE FUND (FUND 80)                        | Unaudited<br>2008-2009 | Budget<br>2009-2010    |                     |
| 900 000 Beginning Fund Balance                          | 19,299                 | 38,728                 |                     |
| 992 000 Residual Equity Transfers Out (Account 991 000) | 0                      | 0                      |                     |
| 900 000 ENDING FUND BALANCE                             | 38,728                 | 56,134                 |                     |
| TOTAL REVENUES & OTHER FINANCING SOURCES                | 208,656                | 292,349                |                     |
| 100 000 Instruction                                     | 0                      | 0                      |                     |
| 200 000 Support Services                                | 0                      | 0                      |                     |
| 300 000 Community Services                              | 189,227                | 274,943                |                     |
| 400 000 Non-Program Transactions                        | 0                      | 0                      |                     |
| TOTAL EXPENDITURES & OTHER FINANCING USES               | 189,227                | 274,943                |                     |
| PACKAGE & COOPERATIVE PROGRAM FUND (FUND 90)            | Unaudited<br>2008-2009 | Budget<br>2009-2010    |                     |
| 900 000 Beginning Fund Balance                          | 0                      | 0                      |                     |
| 900 000 ENDING FUND BALANCE                             | 0                      | 0                      |                     |
| TOTAL REVENUES & OTHER FINANCING SOURCES                | 0                      | 0                      |                     |
| 100 000 Instruction                                     | 0                      | 0                      |                     |
| 200 000 Support Services                                | 0                      | 0                      |                     |
| 400 000 Non-Program Transactions                        | 0                      | 0                      |                     |
| TOTAL EXPENDITURES & OTHER FINANCING USES               | 0                      | 0                      |                     |
|                                                         |                        |                        |                     |