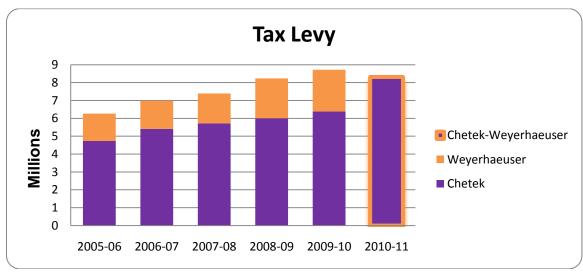

| FOOD SERVICE FUND (FUND 50)                             | Audited<br>2008-2009   | Unaudited<br>2009-2010 | Budget<br>2010-2011 |
|---------------------------------------------------------|------------------------|------------------------|---------------------|
| 900 000 Beginning Fund Balance                          | 5401                   | 4143                   |                     |
| 992 000 Residual Equity Transfers Out (Account 991 000) | 0                      | 0                      |                     |
| 900 000 ENDING FUND BALANCE                             | 4,143                  | 20,902                 |                     |
| TOTAL REVENUES & OTHER FINANCING SOURCES                | 401,441                | 432,571                |                     |
| 200 000 Support Services                                | 402,699                | 415,812                |                     |
| 400 000 Non-Program Transactions                        | 0                      | 0                      |                     |
| TOTAL EXPENDITURES & OTHER FINANCING USES               | 402,699                | 415,812                |                     |
| COMMUNITY SERVICE FUND (FUND 80)                        | Unaudited<br>2008-2009 | Budget<br>2009-2010    |                     |
| 900 000 Beginning Fund Balance                          | 19,299                 | 38,728                 |                     |
| 992 000 Residual Equity Transfers Out (Account 991 000) | 0                      | 0                      |                     |
| 900 000 ENDING FUND BALANCE                             | 38,728                 | 56,134                 |                     |
| TOTAL REVENUES & OTHER FINANCING SOURCES                | 208,656                | 292,349                |                     |
| 100 000 Instruction                                     | 0                      | 0                      |                     |
| 200 000 Support Services                                | 0                      | 0                      |                     |
| 300 000 Community Services                              | 189,227                | 274,943                |                     |
| 400 000 Non-Program Transactions                        | 0                      | 0                      |                     |
| TOTAL EXPENDITURES & OTHER FINANCING USES               | 189,227                | 274,943                |                     |
| PACKAGE & COOPERATIVE PROGRAM FUND (FUND 90)            | Unaudited<br>2008-2009 | Budget<br>2009-2010    |                     |
| 900 000 Beginning Fund Balance                          | 0                      | 0                      |                     |
| 900 000 ENDING FUND BALANCE                             | 0                      | 0                      |                     |
| TOTAL REVENUES & OTHER FINANCING SOURCES                | 0                      | 0                      |                     |
| 100 000 Instruction                                     | 0                      | 0                      |                     |
| 200 000 Support Services                                | 0                      | 0                      |                     |
| 400 000 Non-Program Transactions                        | 0                      | 0                      |                     |
| TOTAL EXPENDITURES & OTHER FINANCING USES               | 0                      | 0                      |                     |
|                                                         |                        |                        |                     |