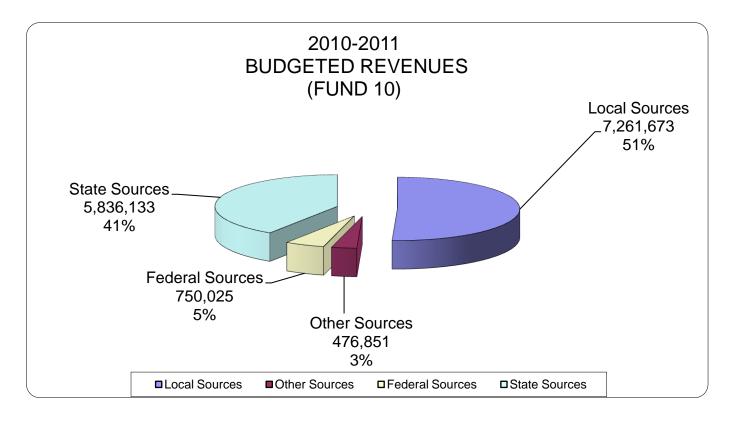

| ON 2010-2011         |                                                                                                                                                                                                                                                                                                                                                                                                                                                                                                                                                                                                                                                                                                                                                     |                                                                                                                                                                                                                                                                                                                                                                                                                                                                                                                                                                                                                                                                                                                                                                                                                                                                            |
|----------------------|-----------------------------------------------------------------------------------------------------------------------------------------------------------------------------------------------------------------------------------------------------------------------------------------------------------------------------------------------------------------------------------------------------------------------------------------------------------------------------------------------------------------------------------------------------------------------------------------------------------------------------------------------------------------------------------------------------------------------------------------------------|----------------------------------------------------------------------------------------------------------------------------------------------------------------------------------------------------------------------------------------------------------------------------------------------------------------------------------------------------------------------------------------------------------------------------------------------------------------------------------------------------------------------------------------------------------------------------------------------------------------------------------------------------------------------------------------------------------------------------------------------------------------------------------------------------------------------------------------------------------------------------|
| Audited<br>2008-2009 | Unaudited<br>2009-2010                                                                                                                                                                                                                                                                                                                                                                                                                                                                                                                                                                                                                                                                                                                              | Budget<br>2010-2011                                                                                                                                                                                                                                                                                                                                                                                                                                                                                                                                                                                                                                                                                                                                                                                                                                                        |
|                      |                                                                                                                                                                                                                                                                                                                                                                                                                                                                                                                                                                                                                                                                                                                                                     |                                                                                                                                                                                                                                                                                                                                                                                                                                                                                                                                                                                                                                                                                                                                                                                                                                                                            |
| 0                    | 201,204                                                                                                                                                                                                                                                                                                                                                                                                                                                                                                                                                                                                                                                                                                                                             |                                                                                                                                                                                                                                                                                                                                                                                                                                                                                                                                                                                                                                                                                                                                                                                                                                                                            |
| 0                    | 0                                                                                                                                                                                                                                                                                                                                                                                                                                                                                                                                                                                                                                                                                                                                                   |                                                                                                                                                                                                                                                                                                                                                                                                                                                                                                                                                                                                                                                                                                                                                                                                                                                                            |
| 296,562              | 315,560                                                                                                                                                                                                                                                                                                                                                                                                                                                                                                                                                                                                                                                                                                                                             |                                                                                                                                                                                                                                                                                                                                                                                                                                                                                                                                                                                                                                                                                                                                                                                                                                                                            |
| 175,378              | 268,100                                                                                                                                                                                                                                                                                                                                                                                                                                                                                                                                                                                                                                                                                                                                             |                                                                                                                                                                                                                                                                                                                                                                                                                                                                                                                                                                                                                                                                                                                                                                                                                                                                            |
| 0                    | 0                                                                                                                                                                                                                                                                                                                                                                                                                                                                                                                                                                                                                                                                                                                                                   |                                                                                                                                                                                                                                                                                                                                                                                                                                                                                                                                                                                                                                                                                                                                                                                                                                                                            |
| 0                    | 0                                                                                                                                                                                                                                                                                                                                                                                                                                                                                                                                                                                                                                                                                                                                                   |                                                                                                                                                                                                                                                                                                                                                                                                                                                                                                                                                                                                                                                                                                                                                                                                                                                                            |
| 0                    | 0                                                                                                                                                                                                                                                                                                                                                                                                                                                                                                                                                                                                                                                                                                                                                   |                                                                                                                                                                                                                                                                                                                                                                                                                                                                                                                                                                                                                                                                                                                                                                                                                                                                            |
| 32,846               | 260,101                                                                                                                                                                                                                                                                                                                                                                                                                                                                                                                                                                                                                                                                                                                                             |                                                                                                                                                                                                                                                                                                                                                                                                                                                                                                                                                                                                                                                                                                                                                                                                                                                                            |
| 504,786              | 1,044,965                                                                                                                                                                                                                                                                                                                                                                                                                                                                                                                                                                                                                                                                                                                                           |                                                                                                                                                                                                                                                                                                                                                                                                                                                                                                                                                                                                                                                                                                                                                                                                                                                                            |
|                      |                                                                                                                                                                                                                                                                                                                                                                                                                                                                                                                                                                                                                                                                                                                                                     |                                                                                                                                                                                                                                                                                                                                                                                                                                                                                                                                                                                                                                                                                                                                                                                                                                                                            |
| 0                    | 0                                                                                                                                                                                                                                                                                                                                                                                                                                                                                                                                                                                                                                                                                                                                                   |                                                                                                                                                                                                                                                                                                                                                                                                                                                                                                                                                                                                                                                                                                                                                                                                                                                                            |
| 0                    | 20                                                                                                                                                                                                                                                                                                                                                                                                                                                                                                                                                                                                                                                                                                                                                  |                                                                                                                                                                                                                                                                                                                                                                                                                                                                                                                                                                                                                                                                                                                                                                                                                                                                            |
| 0                    | 0                                                                                                                                                                                                                                                                                                                                                                                                                                                                                                                                                                                                                                                                                                                                                   |                                                                                                                                                                                                                                                                                                                                                                                                                                                                                                                                                                                                                                                                                                                                                                                                                                                                            |
| 0                    | 0                                                                                                                                                                                                                                                                                                                                                                                                                                                                                                                                                                                                                                                                                                                                                   |                                                                                                                                                                                                                                                                                                                                                                                                                                                                                                                                                                                                                                                                                                                                                                                                                                                                            |
| 0                    | 20                                                                                                                                                                                                                                                                                                                                                                                                                                                                                                                                                                                                                                                                                                                                                  |                                                                                                                                                                                                                                                                                                                                                                                                                                                                                                                                                                                                                                                                                                                                                                                                                                                                            |
|                      |                                                                                                                                                                                                                                                                                                                                                                                                                                                                                                                                                                                                                                                                                                                                                     |                                                                                                                                                                                                                                                                                                                                                                                                                                                                                                                                                                                                                                                                                                                                                                                                                                                                            |
| О                    | 0                                                                                                                                                                                                                                                                                                                                                                                                                                                                                                                                                                                                                                                                                                                                                   |                                                                                                                                                                                                                                                                                                                                                                                                                                                                                                                                                                                                                                                                                                                                                                                                                                                                            |
| 21,624               | 21,246                                                                                                                                                                                                                                                                                                                                                                                                                                                                                                                                                                                                                                                                                                                                              |                                                                                                                                                                                                                                                                                                                                                                                                                                                                                                                                                                                                                                                                                                                                                                                                                                                                            |
| 104                  | 364                                                                                                                                                                                                                                                                                                                                                                                                                                                                                                                                                                                                                                                                                                                                                 |                                                                                                                                                                                                                                                                                                                                                                                                                                                                                                                                                                                                                                                                                                                                                                                                                                                                            |
| 11,468               | 12,358                                                                                                                                                                                                                                                                                                                                                                                                                                                                                                                                                                                                                                                                                                                                              |                                                                                                                                                                                                                                                                                                                                                                                                                                                                                                                                                                                                                                                                                                                                                                                                                                                                            |
|                      |                                                                                                                                                                                                                                                                                                                                                                                                                                                                                                                                                                                                                                                                                                                                                     |                                                                                                                                                                                                                                                                                                                                                                                                                                                                                                                                                                                                                                                                                                                                                                                                                                                                            |
| 10,279,077           | 10,572,124                                                                                                                                                                                                                                                                                                                                                                                                                                                                                                                                                                                                                                                                                                                                          |                                                                                                                                                                                                                                                                                                                                                                                                                                                                                                                                                                                                                                                                                                                                                                                                                                                                            |
|                      |                                                                                                                                                                                                                                                                                                                                                                                                                                                                                                                                                                                                                                                                                                                                                     |                                                                                                                                                                                                                                                                                                                                                                                                                                                                                                                                                                                                                                                                                                                                                                                                                                                                            |
|                      |                                                                                                                                                                                                                                                                                                                                                                                                                                                                                                                                                                                                                                                                                                                                                     |                                                                                                                                                                                                                                                                                                                                                                                                                                                                                                                                                                                                                                                                                                                                                                                                                                                                            |
| 1,971,591            | 2,034,960                                                                                                                                                                                                                                                                                                                                                                                                                                                                                                                                                                                                                                                                                                                                           |                                                                                                                                                                                                                                                                                                                                                                                                                                                                                                                                                                                                                                                                                                                                                                                                                                                                            |
| 2,366,128            | 2,376,474                                                                                                                                                                                                                                                                                                                                                                                                                                                                                                                                                                                                                                                                                                                                           |                                                                                                                                                                                                                                                                                                                                                                                                                                                                                                                                                                                                                                                                                                                                                                                                                                                                            |
| 230,057              | 221,594                                                                                                                                                                                                                                                                                                                                                                                                                                                                                                                                                                                                                                                                                                                                             |                                                                                                                                                                                                                                                                                                                                                                                                                                                                                                                                                                                                                                                                                                                                                                                                                                                                            |
| 229,513              | 482,370                                                                                                                                                                                                                                                                                                                                                                                                                                                                                                                                                                                                                                                                                                                                             |                                                                                                                                                                                                                                                                                                                                                                                                                                                                                                                                                                                                                                                                                                                                                                                                                                                                            |
| 209,942              |                                                                                                                                                                                                                                                                                                                                                                                                                                                                                                                                                                                                                                                                                                                                                     |                                                                                                                                                                                                                                                                                                                                                                                                                                                                                                                                                                                                                                                                                                                                                                                                                                                                            |
| 22,483               | 2,832                                                                                                                                                                                                                                                                                                                                                                                                                                                                                                                                                                                                                                                                                                                                               |                                                                                                                                                                                                                                                                                                                                                                                                                                                                                                                                                                                                                                                                                                                                                                                                                                                                            |
| 5,029,714            | 5,362,362                                                                                                                                                                                                                                                                                                                                                                                                                                                                                                                                                                                                                                                                                                                                           |                                                                                                                                                                                                                                                                                                                                                                                                                                                                                                                                                                                                                                                                                                                                                                                                                                                                            |
|                      |                                                                                                                                                                                                                                                                                                                                                                                                                                                                                                                                                                                                                                                                                                                                                     |                                                                                                                                                                                                                                                                                                                                                                                                                                                                                                                                                                                                                                                                                                                                                                                                                                                                            |
| 374,546              | 332,262                                                                                                                                                                                                                                                                                                                                                                                                                                                                                                                                                                                                                                                                                                                                             |                                                                                                                                                                                                                                                                                                                                                                                                                                                                                                                                                                                                                                                                                                                                                                                                                                                                            |
| 376,350              | 280,040                                                                                                                                                                                                                                                                                                                                                                                                                                                                                                                                                                                                                                                                                                                                             |                                                                                                                                                                                                                                                                                                                                                                                                                                                                                                                                                                                                                                                                                                                                                                                                                                                                            |
| 217,559              | 234,238                                                                                                                                                                                                                                                                                                                                                                                                                                                                                                                                                                                                                                                                                                                                             |                                                                                                                                                                                                                                                                                                                                                                                                                                                                                                                                                                                                                                                                                                                                                                                                                                                                            |
| 543,970              | 532,544                                                                                                                                                                                                                                                                                                                                                                                                                                                                                                                                                                                                                                                                                                                                             |                                                                                                                                                                                                                                                                                                                                                                                                                                                                                                                                                                                                                                                                                                                                                                                                                                                                            |
|                      |                                                                                                                                                                                                                                                                                                                                                                                                                                                                                                                                                                                                                                                                                                                                                     |                                                                                                                                                                                                                                                                                                                                                                                                                                                                                                                                                                                                                                                                                                                                                                                                                                                                            |
|                      |                                                                                                                                                                                                                                                                                                                                                                                                                                                                                                                                                                                                                                                                                                                                                     |                                                                                                                                                                                                                                                                                                                                                                                                                                                                                                                                                                                                                                                                                                                                                                                                                                                                            |
|                      |                                                                                                                                                                                                                                                                                                                                                                                                                                                                                                                                                                                                                                                                                                                                                     |                                                                                                                                                                                                                                                                                                                                                                                                                                                                                                                                                                                                                                                                                                                                                                                                                                                                            |
| 22,960               | 22,960                                                                                                                                                                                                                                                                                                                                                                                                                                                                                                                                                                                                                                                                                                                                              |                                                                                                                                                                                                                                                                                                                                                                                                                                                                                                                                                                                                                                                                                                                                                                                                                                                                            |
|                      |                                                                                                                                                                                                                                                                                                                                                                                                                                                                                                                                                                                                                                                                                                                                                     |                                                                                                                                                                                                                                                                                                                                                                                                                                                                                                                                                                                                                                                                                                                                                                                                                                                                            |
| 271,261              | 308,827                                                                                                                                                                                                                                                                                                                                                                                                                                                                                                                                                                                                                                                                                                                                             |                                                                                                                                                                                                                                                                                                                                                                                                                                                                                                                                                                                                                                                                                                                                                                                                                                                                            |
|                      | 2008-2009           0           296,562           175,378           0           0           0           0           0           0           0           0           0           0           0           0           0           32,846           504,786           0           0           0           0           0           0           0           0           0           0           0           0           0           0           0           0           0           11,468           33,196           10,279,077           2,366,128           230,057           229,513           209,942           22,483           374,546           376,350           217,559           543,970           1,660,270           350,287           104, | Audited<br>2008-2009         Unaudited<br>2009-2010           0         201,204           0         0           296,562         315,560           175,378         268,100           0         0           0         0           0         0           0         0           0         0           0         0           0         0           0         0           0         0           0         0           0         0           0         0           0         0           0         0           0         0           0         0           0         0           0         0           0         0           0         0           0         0           0         0           0         0           0         0           0         0           0         0           0         0           10         364           11,468         12,358           33,196 </td |