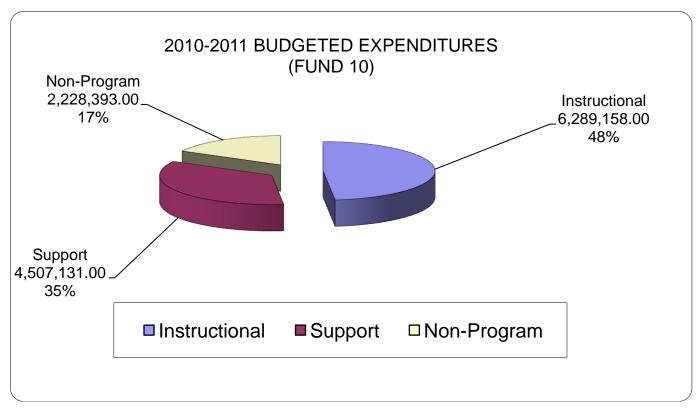

| ON 2010-2011         |                                                                                                                                                                                                                                                                                                                                                                                                                                                                                                                                                                                                                                                                                                                                                     |                                                                                                                                                                                                                                                                                                                                                                                                                                                                                                                                                                                                                                                                                                                                                                                                                                                                            |
|----------------------|-----------------------------------------------------------------------------------------------------------------------------------------------------------------------------------------------------------------------------------------------------------------------------------------------------------------------------------------------------------------------------------------------------------------------------------------------------------------------------------------------------------------------------------------------------------------------------------------------------------------------------------------------------------------------------------------------------------------------------------------------------|----------------------------------------------------------------------------------------------------------------------------------------------------------------------------------------------------------------------------------------------------------------------------------------------------------------------------------------------------------------------------------------------------------------------------------------------------------------------------------------------------------------------------------------------------------------------------------------------------------------------------------------------------------------------------------------------------------------------------------------------------------------------------------------------------------------------------------------------------------------------------|
| Audited<br>2008-2009 | Unaudited<br>2009-2010                                                                                                                                                                                                                                                                                                                                                                                                                                                                                                                                                                                                                                                                                                                              | Budget<br>2010-2011                                                                                                                                                                                                                                                                                                                                                                                                                                                                                                                                                                                                                                                                                                                                                                                                                                                        |
|                      |                                                                                                                                                                                                                                                                                                                                                                                                                                                                                                                                                                                                                                                                                                                                                     |                                                                                                                                                                                                                                                                                                                                                                                                                                                                                                                                                                                                                                                                                                                                                                                                                                                                            |
| 0                    | 201,204                                                                                                                                                                                                                                                                                                                                                                                                                                                                                                                                                                                                                                                                                                                                             |                                                                                                                                                                                                                                                                                                                                                                                                                                                                                                                                                                                                                                                                                                                                                                                                                                                                            |
| 0                    | 0                                                                                                                                                                                                                                                                                                                                                                                                                                                                                                                                                                                                                                                                                                                                                   |                                                                                                                                                                                                                                                                                                                                                                                                                                                                                                                                                                                                                                                                                                                                                                                                                                                                            |
| 296,562              | 315,560                                                                                                                                                                                                                                                                                                                                                                                                                                                                                                                                                                                                                                                                                                                                             |                                                                                                                                                                                                                                                                                                                                                                                                                                                                                                                                                                                                                                                                                                                                                                                                                                                                            |
| 175,378              | 268,100                                                                                                                                                                                                                                                                                                                                                                                                                                                                                                                                                                                                                                                                                                                                             |                                                                                                                                                                                                                                                                                                                                                                                                                                                                                                                                                                                                                                                                                                                                                                                                                                                                            |
| 0                    | 0                                                                                                                                                                                                                                                                                                                                                                                                                                                                                                                                                                                                                                                                                                                                                   |                                                                                                                                                                                                                                                                                                                                                                                                                                                                                                                                                                                                                                                                                                                                                                                                                                                                            |
| 0                    | 0                                                                                                                                                                                                                                                                                                                                                                                                                                                                                                                                                                                                                                                                                                                                                   |                                                                                                                                                                                                                                                                                                                                                                                                                                                                                                                                                                                                                                                                                                                                                                                                                                                                            |
| 0                    | 0                                                                                                                                                                                                                                                                                                                                                                                                                                                                                                                                                                                                                                                                                                                                                   |                                                                                                                                                                                                                                                                                                                                                                                                                                                                                                                                                                                                                                                                                                                                                                                                                                                                            |
| 32,846               | 260,101                                                                                                                                                                                                                                                                                                                                                                                                                                                                                                                                                                                                                                                                                                                                             |                                                                                                                                                                                                                                                                                                                                                                                                                                                                                                                                                                                                                                                                                                                                                                                                                                                                            |
| 504,786              | 1,044,965                                                                                                                                                                                                                                                                                                                                                                                                                                                                                                                                                                                                                                                                                                                                           |                                                                                                                                                                                                                                                                                                                                                                                                                                                                                                                                                                                                                                                                                                                                                                                                                                                                            |
|                      |                                                                                                                                                                                                                                                                                                                                                                                                                                                                                                                                                                                                                                                                                                                                                     |                                                                                                                                                                                                                                                                                                                                                                                                                                                                                                                                                                                                                                                                                                                                                                                                                                                                            |
| 0                    | 0                                                                                                                                                                                                                                                                                                                                                                                                                                                                                                                                                                                                                                                                                                                                                   |                                                                                                                                                                                                                                                                                                                                                                                                                                                                                                                                                                                                                                                                                                                                                                                                                                                                            |
| 0                    | 20                                                                                                                                                                                                                                                                                                                                                                                                                                                                                                                                                                                                                                                                                                                                                  |                                                                                                                                                                                                                                                                                                                                                                                                                                                                                                                                                                                                                                                                                                                                                                                                                                                                            |
| 0                    | 0                                                                                                                                                                                                                                                                                                                                                                                                                                                                                                                                                                                                                                                                                                                                                   |                                                                                                                                                                                                                                                                                                                                                                                                                                                                                                                                                                                                                                                                                                                                                                                                                                                                            |
| 0                    | 0                                                                                                                                                                                                                                                                                                                                                                                                                                                                                                                                                                                                                                                                                                                                                   |                                                                                                                                                                                                                                                                                                                                                                                                                                                                                                                                                                                                                                                                                                                                                                                                                                                                            |
| 0                    | 20                                                                                                                                                                                                                                                                                                                                                                                                                                                                                                                                                                                                                                                                                                                                                  |                                                                                                                                                                                                                                                                                                                                                                                                                                                                                                                                                                                                                                                                                                                                                                                                                                                                            |
|                      |                                                                                                                                                                                                                                                                                                                                                                                                                                                                                                                                                                                                                                                                                                                                                     |                                                                                                                                                                                                                                                                                                                                                                                                                                                                                                                                                                                                                                                                                                                                                                                                                                                                            |
| О                    | 0                                                                                                                                                                                                                                                                                                                                                                                                                                                                                                                                                                                                                                                                                                                                                   |                                                                                                                                                                                                                                                                                                                                                                                                                                                                                                                                                                                                                                                                                                                                                                                                                                                                            |
| 21,624               | 21,246                                                                                                                                                                                                                                                                                                                                                                                                                                                                                                                                                                                                                                                                                                                                              |                                                                                                                                                                                                                                                                                                                                                                                                                                                                                                                                                                                                                                                                                                                                                                                                                                                                            |
| 104                  | 364                                                                                                                                                                                                                                                                                                                                                                                                                                                                                                                                                                                                                                                                                                                                                 |                                                                                                                                                                                                                                                                                                                                                                                                                                                                                                                                                                                                                                                                                                                                                                                                                                                                            |
| 11,468               | 12,358                                                                                                                                                                                                                                                                                                                                                                                                                                                                                                                                                                                                                                                                                                                                              |                                                                                                                                                                                                                                                                                                                                                                                                                                                                                                                                                                                                                                                                                                                                                                                                                                                                            |
|                      |                                                                                                                                                                                                                                                                                                                                                                                                                                                                                                                                                                                                                                                                                                                                                     |                                                                                                                                                                                                                                                                                                                                                                                                                                                                                                                                                                                                                                                                                                                                                                                                                                                                            |
| 10,279,077           | 10,572,124                                                                                                                                                                                                                                                                                                                                                                                                                                                                                                                                                                                                                                                                                                                                          |                                                                                                                                                                                                                                                                                                                                                                                                                                                                                                                                                                                                                                                                                                                                                                                                                                                                            |
|                      |                                                                                                                                                                                                                                                                                                                                                                                                                                                                                                                                                                                                                                                                                                                                                     |                                                                                                                                                                                                                                                                                                                                                                                                                                                                                                                                                                                                                                                                                                                                                                                                                                                                            |
|                      |                                                                                                                                                                                                                                                                                                                                                                                                                                                                                                                                                                                                                                                                                                                                                     |                                                                                                                                                                                                                                                                                                                                                                                                                                                                                                                                                                                                                                                                                                                                                                                                                                                                            |
| 1,971,591            | 2,034,960                                                                                                                                                                                                                                                                                                                                                                                                                                                                                                                                                                                                                                                                                                                                           |                                                                                                                                                                                                                                                                                                                                                                                                                                                                                                                                                                                                                                                                                                                                                                                                                                                                            |
| 2,366,128            | 2,376,474                                                                                                                                                                                                                                                                                                                                                                                                                                                                                                                                                                                                                                                                                                                                           |                                                                                                                                                                                                                                                                                                                                                                                                                                                                                                                                                                                                                                                                                                                                                                                                                                                                            |
| 230,057              | 221,594                                                                                                                                                                                                                                                                                                                                                                                                                                                                                                                                                                                                                                                                                                                                             |                                                                                                                                                                                                                                                                                                                                                                                                                                                                                                                                                                                                                                                                                                                                                                                                                                                                            |
| 229,513              | 482,370                                                                                                                                                                                                                                                                                                                                                                                                                                                                                                                                                                                                                                                                                                                                             |                                                                                                                                                                                                                                                                                                                                                                                                                                                                                                                                                                                                                                                                                                                                                                                                                                                                            |
| 209,942              |                                                                                                                                                                                                                                                                                                                                                                                                                                                                                                                                                                                                                                                                                                                                                     |                                                                                                                                                                                                                                                                                                                                                                                                                                                                                                                                                                                                                                                                                                                                                                                                                                                                            |
| 22,483               | 2,832                                                                                                                                                                                                                                                                                                                                                                                                                                                                                                                                                                                                                                                                                                                                               |                                                                                                                                                                                                                                                                                                                                                                                                                                                                                                                                                                                                                                                                                                                                                                                                                                                                            |
| 5,029,714            | 5,362,362                                                                                                                                                                                                                                                                                                                                                                                                                                                                                                                                                                                                                                                                                                                                           |                                                                                                                                                                                                                                                                                                                                                                                                                                                                                                                                                                                                                                                                                                                                                                                                                                                                            |
|                      |                                                                                                                                                                                                                                                                                                                                                                                                                                                                                                                                                                                                                                                                                                                                                     |                                                                                                                                                                                                                                                                                                                                                                                                                                                                                                                                                                                                                                                                                                                                                                                                                                                                            |
| 374,546              | 332,262                                                                                                                                                                                                                                                                                                                                                                                                                                                                                                                                                                                                                                                                                                                                             |                                                                                                                                                                                                                                                                                                                                                                                                                                                                                                                                                                                                                                                                                                                                                                                                                                                                            |
| 376,350              | 280,040                                                                                                                                                                                                                                                                                                                                                                                                                                                                                                                                                                                                                                                                                                                                             |                                                                                                                                                                                                                                                                                                                                                                                                                                                                                                                                                                                                                                                                                                                                                                                                                                                                            |
| 217,559              | 234,238                                                                                                                                                                                                                                                                                                                                                                                                                                                                                                                                                                                                                                                                                                                                             |                                                                                                                                                                                                                                                                                                                                                                                                                                                                                                                                                                                                                                                                                                                                                                                                                                                                            |
| 543,970              | 532,544                                                                                                                                                                                                                                                                                                                                                                                                                                                                                                                                                                                                                                                                                                                                             |                                                                                                                                                                                                                                                                                                                                                                                                                                                                                                                                                                                                                                                                                                                                                                                                                                                                            |
|                      |                                                                                                                                                                                                                                                                                                                                                                                                                                                                                                                                                                                                                                                                                                                                                     |                                                                                                                                                                                                                                                                                                                                                                                                                                                                                                                                                                                                                                                                                                                                                                                                                                                                            |
|                      |                                                                                                                                                                                                                                                                                                                                                                                                                                                                                                                                                                                                                                                                                                                                                     |                                                                                                                                                                                                                                                                                                                                                                                                                                                                                                                                                                                                                                                                                                                                                                                                                                                                            |
|                      |                                                                                                                                                                                                                                                                                                                                                                                                                                                                                                                                                                                                                                                                                                                                                     |                                                                                                                                                                                                                                                                                                                                                                                                                                                                                                                                                                                                                                                                                                                                                                                                                                                                            |
| 22,960               | 22,960                                                                                                                                                                                                                                                                                                                                                                                                                                                                                                                                                                                                                                                                                                                                              |                                                                                                                                                                                                                                                                                                                                                                                                                                                                                                                                                                                                                                                                                                                                                                                                                                                                            |
|                      |                                                                                                                                                                                                                                                                                                                                                                                                                                                                                                                                                                                                                                                                                                                                                     |                                                                                                                                                                                                                                                                                                                                                                                                                                                                                                                                                                                                                                                                                                                                                                                                                                                                            |
| 271,261              | 308,827                                                                                                                                                                                                                                                                                                                                                                                                                                                                                                                                                                                                                                                                                                                                             |                                                                                                                                                                                                                                                                                                                                                                                                                                                                                                                                                                                                                                                                                                                                                                                                                                                                            |
|                      | 2008-2009           0           296,562           175,378           0           0           0           0           0           0           0           0           0           0           0           0           0           32,846           504,786           0           0           0           0           0           0           0           0           0           0           0           0           0           0           0           0           0           11,468           33,196           10,279,077           2,366,128           230,057           229,513           209,942           22,483           374,546           376,350           217,559           543,970           1,660,270           350,287           104, | Audited<br>2008-2009         Unaudited<br>2009-2010           0         201,204           0         0           296,562         315,560           175,378         268,100           0         0           0         0           0         0           0         0           0         0           0         0           0         0           0         0           0         0           0         0           0         0           0         0           0         0           0         0           0         0           0         0           0         0           0         0           0         0           0         0           0         0           0         0           0         0           0         0           0         0           0         0           0         0           10         364           11,468         12,358           33,196 </td |